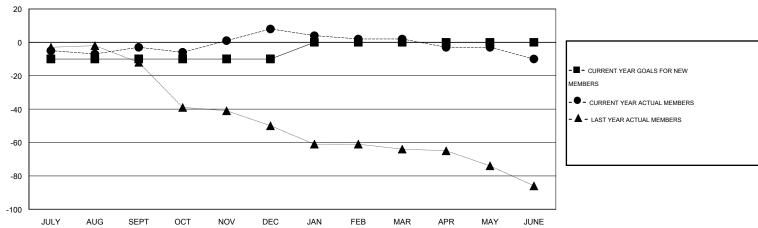

#### GOALS AND ACTUAL MEMBERS CUMULATIVE

| DROPPED CLUBS: 0  DROPPED MEMBERS   |                     | 13 CLUBS OF 24 ADDED 1 OR MORE<br>NEW MEMBERS | GENDER DISTRIBU<br>MALE<br>FEMALE                          | TION<br>385 (76.69%)<br>117 (23.31%) |                |
|-------------------------------------|---------------------|-----------------------------------------------|------------------------------------------------------------|--------------------------------------|----------------|
| DECEASED CLUB CANCELLED OTHER TOTAL | 12<br>0<br>29<br>41 | CLICK HERE FOR HEALTH ASSESSMENT DATA         | FAMILY UNIT MEMBERS HEAD OF HOUSEHOLD NON-HEAD OF HOUSEHOL | D                                    | 78<br>38<br>40 |

## **LOCATION PENNSYLVANIA**

 $\mathsf{GMT}\;\mathsf{CA}\;1$ 

| Clubs         |                  |                  |                  |                  | Members               |                    |                                     |                    |                  |  |
|---------------|------------------|------------------|------------------|------------------|-----------------------|--------------------|-------------------------------------|--------------------|------------------|--|
|               | RESUL            | TS FOR 2014-2015 | i                |                  | RESULTS FOR 2014-2015 |                    |                                     |                    |                  |  |
| QUARTER       | NEW CLUB<br>GOAL | NEW CLUBS        | DROPPED<br>CLUBS | NET<br>GAIN/LOSS | QUARTER               | NEW MEMBER<br>GOAL | CHARTER AND<br>NEW MEMBERS<br>ADDED | DROPPED<br>MEMBERS | NET<br>GAIN/LOSS |  |
| JULY/AUG/SEPT | 0                | 0                | 0                | 0                | JULY/AUG/SEPT         | -10                | 8                                   | 11                 | -3               |  |
| OCT/NOV/DEC   | 0                | 0                | 0                | 0                | OCT/NOV/DEC           | 0                  | 18                                  | 7                  | 11               |  |
| JAN/FEB/MAR   | 0                | 0                | 0                | 0                | JAN/FEB/MAR           | 10                 | 1                                   | 7                  | -6               |  |
| APR/MAY/JUNE  | 0                | 0                | 0                | 0                | APR/MAY/JUNE          | 0                  | 4                                   | 16                 | -12              |  |